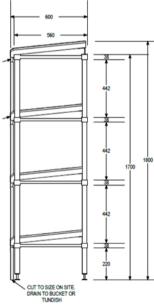

| SPECIFICATION |                                             |
|---------------|---------------------------------------------|
| Frames        | 38mm stainless tube, stainless disc feet,   |
|               | plastic drainage tube,<br>spigot and gutter |
| Shelves       | 1.2mm gauge                                 |

|    | 4 TIER SHELVING AND DEFROST RACK |                        |
|----|----------------------------------|------------------------|
| 17 | Product Code                     | Dimensions             |
|    | 17-0900 (to 1500)                | 900mm x 525mm x 1800mm |
|    | 17-DF-0900 (to                   | 900mm x 600mm x 1800mm |
|    | 1200)                            |                        |