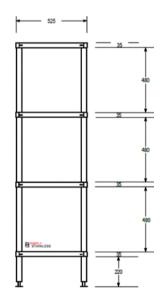

## Modular sinks tables and shelves

| SPECIFICATION |                                          |
|---------------|------------------------------------------|
| Frames        | 38mm stainless tube, stainless disc feet |
| Shelves       | 1.2mm gauge                              |
| Feet          | Stainless Steel disc feet,               |
|               | welded stainless insert                  |

|    | 4 TIER SHELVING AND DEFROST RACK |                        |
|----|----------------------------------|------------------------|
| 17 | Product Code                     | Dimensions             |
|    | 17-0900 (to 1500)                | 900mm x 525mm x 1800mm |
|    | 17-DF-0900 (to                   | 900mm x 600mm x 1800mm |
|    | 1200)                            |                        |