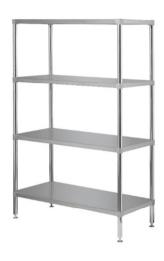

## Modular sinks tables and shelves

| SPECIFICATION |                                          |
|---------------|------------------------------------------|
| Frames        | 38mm stainless tube, stainless disc feet |
| Shelves       | 1.2mm gauge                              |
| Feet          | Stainless Steel disc feet,               |
|               | welded stainless insert                  |

|    | 4 TIER SHELVING AND DEFROST RACK |                        |
|----|----------------------------------|------------------------|
| 17 | Product Code                     | Dimensions             |
|    | 17-0900 (to 1500)                | 900mm x 525mm x 1800mm |
|    | 17-DF-0900 (to                   | 900mm x 600mm x 1800mm |
|    | 1200)                            |                        |