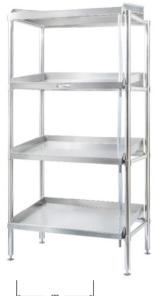

| SPECIFICATION |                                             |
|---------------|---------------------------------------------|
| Frames        | 38mm stainless tube, stainless disc feet,   |
|               | plastic drainage tube,<br>spigot and gutter |
| Shelves       | 1.2mm gauge                                 |

|    | 4 TIER SHELVING AND DEFROST RACK |                        |
|----|----------------------------------|------------------------|
| 17 | Product Code                     | Dimensions             |
|    | 17-0900 (to 1500)                | 900mm x 525mm x 1800mm |
|    | 17-DF-0900 (to                   | 900mm x 600mm x 1800mm |
|    | 1200)                            |                        |